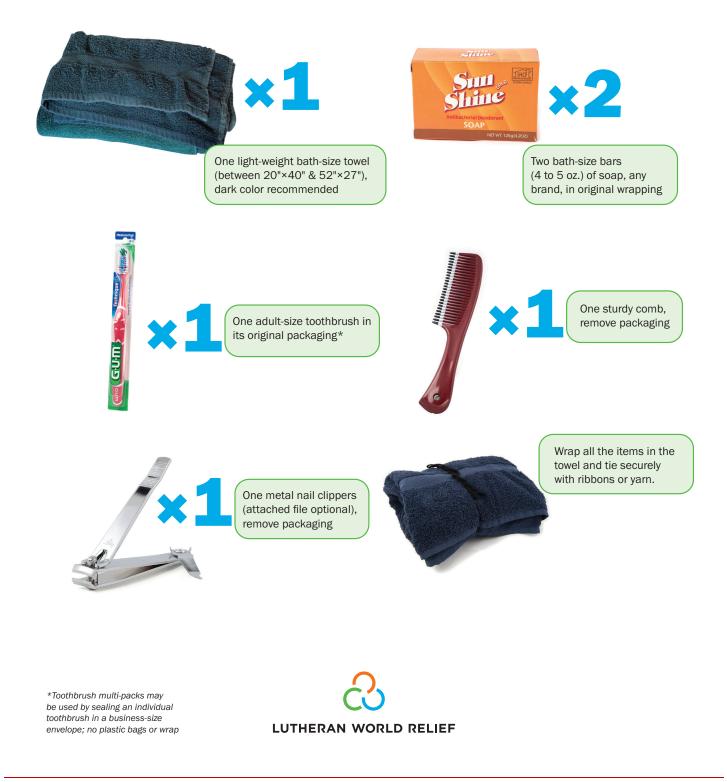

#### **INCLUDE THE FOLLOWING IN EACH PERSONAL CARE KIT**

- **ONE** light-weight bath-size towel (between 20" x 40" and 52" x 27"), dark color recommended
- **TWO** or three bath-size bars of soap equaling 8 to 9 oz., any brand, in original wrapping
- **ONE** adult-size toothbrush in its original packaging\*
- **ONE** sturdy comb, remove packaging
- **ONE** metal nail clippers (attached file optional), remove packaging
- \* Toothbrush multi-packs may be used by sealing an individual toothbrush in a business-size envelope; no plastic bags or wrap