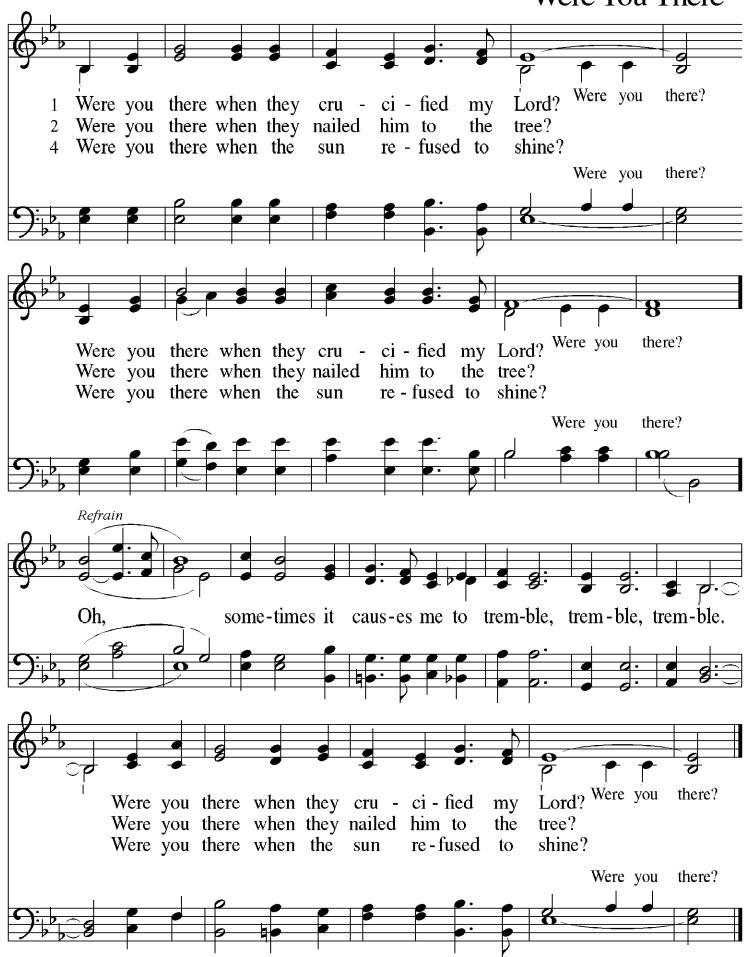

## Ascension Lutheran Church 1105 N. Washington Blvd. Ogden, UT 84404 801.782.2810

Please silence your cell phones at this time.

## We Were There By Pepper Choplin

Were You There?

Mary Magdalene

Go in Peace

John

Christ is Our Brother

Centurion

Surely This Was the Son of God

John

**Mother Mary** 

Still My Son

Peter

It Should Have Been Me

**Pastor** 

Assembly...... Were You There?

Kyrie Eleison

## Were You There



## Thank You to our Readers and Soloists

| Were You There               | Alan Day                         |
|------------------------------|----------------------------------|
| Mary Magdalene               | Nancy Otto                       |
| Go in Peace                  | Kamberlynne Washburn             |
| John                         | Ethan Chapman                    |
| Christ is Our Brother        | Ethan Chapman & Rebekah Washburn |
| Centurion                    | James Chapman                    |
| Surely This Was the Son of G | iodJames Chapman                 |
| Mother Mary                  | Pastor Debra Jimenez             |
| Still My Son                 | Pastor Debra Jimenez             |
| Peter                        | Joshua Chapman                   |
| It Sho