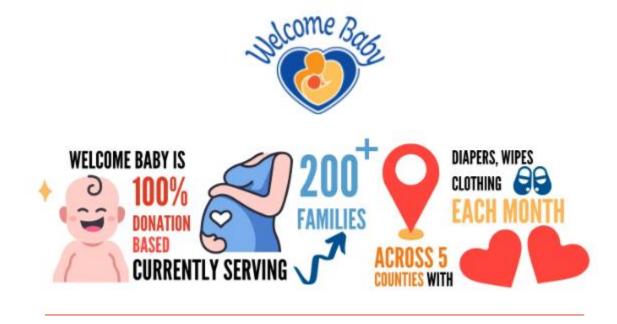

**Community Baby Shower** The Welcome Baby Program is holding its community shower. Sharen K. and Paula S. serve as Welcome Baby Ambassadors so if you have questions about the program or would like to volunteer, talk to them. We will be collecting donations for newborns and toddlers from now through the end of June.

#### All baby shower items should be new. Items needed most are highlighted

- Diaper rash cream (Desitin, A&E)
- Baby lotion, baby bath (no baby powder)
- Diaper Wipes
- Baby washcloths and towels
- Infant sunscreen
- Baby clothes (sizes newborn 5T)
- Baby socks and onesies
- Disposable diapers size 1-5 (sizes 2 and 5 are especially needed)
- Baby toothbrushes and children's toothpaste
- Burp cloths, bibs, plastic baby spoons
- Board books
- Receiving blankets
- Baby bottles/Pacifiers
- Sippy cups
- Toddler dishes
- Digital Thermometers